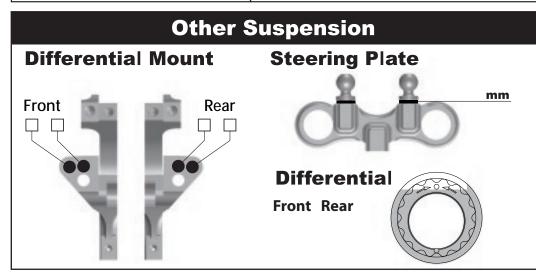

| H4 Touring Car Setup 5        | neet Levis                          |
|-------------------------------|-------------------------------------|
| Name:                         | Track Conditions                    |
| Date:                         | ☐ Indoor ☐ Outdoor                  |
| City:                         | Asphalt Carpet Other:               |
| Event:                        | ☐ Low ☐ Medium ☐ High Air Temp:     |
| Track:                        | ☐ Bumpy ☐ Medium ☐ Smooth Humidity: |
| Front Suspension C-Hub        | Bump Steer Steering Block           |
| Camber  Caster  Anti-Roll Bar | mm R                                |
|                               | Front Shock Tower/Front Diff        |
| Shock Absorber Wheel Base     | Wheel Hubs                          |
| Oil Front Droop               | 5.0mm mm /                          |
| Piston                        | Front Diff                          |