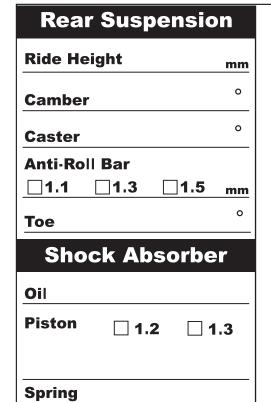

| H4 Touring Car Setup 5        | neet Levis                          |
|-------------------------------|-------------------------------------|
| Name:                         | Track Conditions                    |
| Date:                         | ☐ Indoor ☐ Outdoor                  |
| City:                         | Asphalt Carpet Other:               |
| Event:                        | ☐ Low ☐ Medium ☐ High Air Temp:     |
| Track:                        | ☐ Bumpy ☐ Medium ☐ Smooth Humidity: |
| Front Suspension C-Hub        | Bump Steer Steering Block           |
| Camber  Caster  Anti-Roll Bar | mm R                                |
|                               | Front Shock Tower/Front Diff        |
| Shock Absorber Wheel Base     | Wheel Hubs                          |
| Oil Front Droop               | 5.0mm mm /                          |
| Piston                        | Front Diff                          |