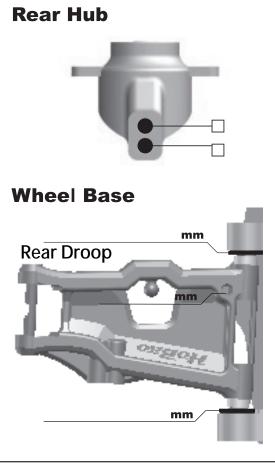

| H4 Touring Car Setup 5        | neet Levis                          |
|-------------------------------|-------------------------------------|
| Name:                         | Track Conditions                    |
| Date:                         | ☐ Indoor ☐ Outdoor                  |
| City:                         | Asphalt Carpet Other:               |
| Event:                        | ☐ Low ☐ Medium ☐ High Air Temp:     |
| Track:                        | ☐ Bumpy ☐ Medium ☐ Smooth Humidity: |
| Front Suspension C-Hub        | Bump Steer Steering Block           |
| Camber  Caster  Anti-Roll Bar | mm R                                |
|                               | Front Shock Tower/Front Diff        |
| Shock Absorber Wheel Base     | Wheel Hubs                          |
| Oil Front Droop               | 5.0mm mm /                          |
| Piston                        | Front Diff                          |