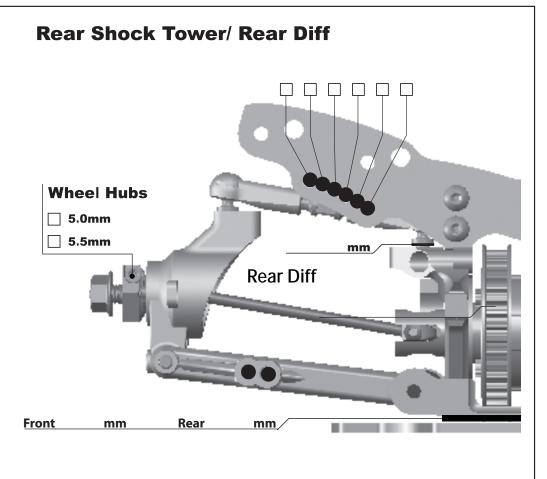

| H4 Touring Car Setup 5        | neet Levis                          |
|-------------------------------|-------------------------------------|
| Name:                         | Track Conditions                    |
| Date:                         | ☐ Indoor ☐ Outdoor                  |
| City:                         | Asphalt Carpet Other:               |
| Event:                        | ☐ Low ☐ Medium ☐ High Air Temp:     |
| Track:                        | ☐ Bumpy ☐ Medium ☐ Smooth Humidity: |
| Front Suspension C-Hub        | Bump Steer Steering Block           |
| Camber  Caster  Anti-Roll Bar | mm R                                |
|                               | Front Shock Tower/Front Diff        |
| Shock Absorber Wheel Base     | Wheel Hubs                          |
| Oil Front Droop               | 5.0mm mm /                          |
| Piston                        | Front Diff                          |